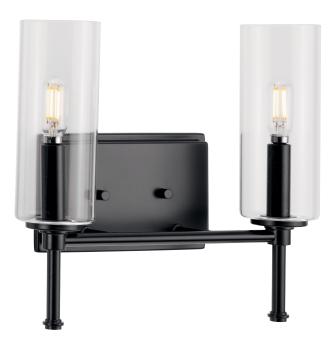

## **P300357-31M** Elara

Elara Collection Two-Light New Traditional Matte Black Clear Glass Bath Vanity Light

Category: Bath & Vanity Finish: Matte Black (Painted) Construction: Steel Construction Glass/Shade: Clear Glass Cylindrical

Width: 12-1/2 in Extends: 5-1/8 in Height: 11-1/2 in H/CTR: 6-3/4 in

Clear Glass Cylindrical Width: 3 in Height: 8-3/4 in

| MOUNTING                                             | ELECTRICAL                | LAMPING                               | ADDITIONAL INFORMATION     |  |
|------------------------------------------------------|---------------------------|---------------------------------------|----------------------------|--|
| Wall mounted                                         | 6 inches of wire supplied | (2) Candelabra Base (E12) Socket      | cULus Damp Location Listed |  |
| Mounting plate for outlet box<br>included            | 120 VAC                   | Lamp Type B10                         | 1-year Limited Warranty    |  |
|                                                      |                           | Incandescent: 60-watt MAX per         |                            |  |
| Canopy covers a standard 4"                          | socket                    |                                       |                            |  |
| recessed outlet box: 7.5" W., 4.75"<br>ht., 1" depth |                           | LED: 12.5-watt MAX per socket         |                            |  |
|                                                      |                           | Fully dimmable with dimmable<br>bulbs |                            |  |