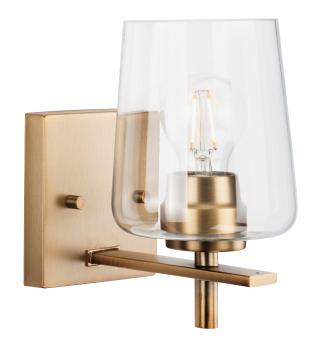

## P300360-163 Calais

Calais Collection One-Light New Traditional Vintage Brass Clear Glass Bath Vanity Light

Category: Bath & Vanity
Finish: Vintage Brass (Plated)
Construction: Steel Construction
Glass/Shade: Clear Glass Cone

Width: 5 in Extends: 7 in Height: 8-1/2 in

H/CTR: 5-1/4 in (glass facing up)

Clear Glass Cone Width: 5 in Height: 6 in

| MOUNTING                                                                    | ELECTRICAL                | LAMPING                                                                  | ADDITIONAL INFORMATION     |
|-----------------------------------------------------------------------------|---------------------------|--------------------------------------------------------------------------|----------------------------|
| Wall mounted                                                                | 6 inches of wire supplied | (1) Medium Base (E26) Socket                                             | cULus Damp Location Listed |
| Mounting plate for outlet box included                                      | 120 VAC                   | Lamp Type A19                                                            | 1-year Limited Warranty    |
| Fixture can be installed with glass facing up or down                       |                           | Incandescent: 60-watt MAX per<br>socket<br>LED: 12.5-watt MAX per socket |                            |
| Canopy covers a standard 4" recessed outlet box: 5" W., 0.75" ht., 5" depth |                           | Fully dimmable with dimmable bulbs                                       |                            |