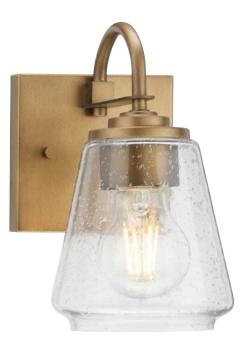

## P300472-196 Martenne

Martenne Collection One-Light Aged Bronze Modern Farmhouse Vanity Light

Category: Bath & Vanity Finish: Aged Bronze (Hand Painted) Construction: Steel Housing Glass/Shade: Clear Seeded Glass Cone

Width: 4-5/8 in Extends: 7 in Height: 8-1/2 in H/CTR: 4-7/8 in (glass facing up)

Clear Seeded Glass Cone Width: 4-5/8 in Height: 5-1/16 in

| MOUNTING                                                                              | ELECTRICAL                | LAMPING                                              | ADDITIONAL INFORMATION     |
|---------------------------------------------------------------------------------------|---------------------------|------------------------------------------------------|----------------------------|
| Wall mounted                                                                          | 6 inches of wire supplied | (1) Medium Base (E26) Socket                         | cULus Damp Location Listed |
| Mounting plate for outlet box included                                                | 120 VAC                   | Lamp Type<br>Incandescent: 60-watt MAX per<br>socket | 1-year Limited Warranty    |
| Fixture can be installed with glass<br>facing up or down                              |                           | LED: 12.5-watt MAX per socket                        |                            |
| Canopy covers a standard 4"<br>recessed outlet box: 4.5" W., 0.81"<br>ht., 4.5" depth |                           | Fully dimmable with dimmable bulbs.                  |                            |