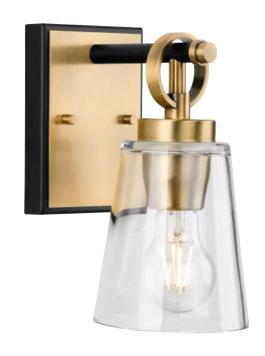

## Cassell

Cassell Collection One-Light Vintage Brass Matte Black Luxe Industrial Bath & Vanity Light

Category: Bath & Vanity

Finish: Vintage Brass (Plated) with Matte Black accent

Construction: Steel Housing Glass/Shade: Clear Glass Cone

Width: 4-3/4 in Extends: 6-5/8 in Height: 9-1/8 in

H/CTR: 6-1/8 in (glass facing up)

Clear Glass Cone Width: 4-3/4 in Height: 5-9/16 in

| MOUNTING                                                                             | ELECTRICAL                | LAMPING                                              | ADDITIONAL INFORMATION     |
|--------------------------------------------------------------------------------------|---------------------------|------------------------------------------------------|----------------------------|
| Wall mounted                                                                         | 6 inches of wire supplied | (1) Medium Base (E26) Socket                         | cULus Damp Location Listed |
| Mounting plate for outlet box included                                               | 120 VAC                   | Lamp Type<br>Incandescent: 60-watt MAX per<br>socket | 1-year Limited Warranty    |
| Fixture can be installed with glass facing up or down                                |                           | LED: 12.5-watt MAX per socket                        |                            |
| - '                                                                                  |                           | Fully dimmable with dimmable                         |                            |
| Canopy covers a standard 4"<br>recessed outlet box: 4.56" W., 6"<br>ht., 4.56" depth |                           | bulbs.                                               |                            |