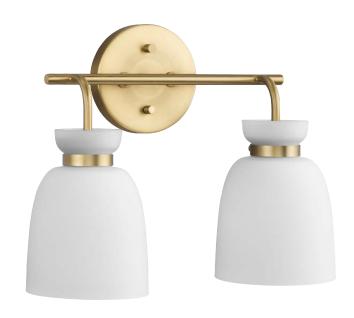

## P300485-191 Lexie

Lexie Collection Two-Light Brushed Gold Contemporary Vanity Light

Category: Bath & Vanity
Finish: Brushed Gold (Plated)
Construction: Steel Housing
Glass/Shade: Etched Opal Glass Bell

Width: 14 in Extends: 6-5/8 in Height: 11 in

H/CTR: 8-1/2 in (glass facing up)

Etched Opal Glass Bell Width: 5-1/8 in Height: 6-3/4 in

|                                                                                   |                           | 9 -, .                                                |                            |
|-----------------------------------------------------------------------------------|---------------------------|-------------------------------------------------------|----------------------------|
| MOUNTING                                                                          | ELECTRICAL                | LAMPING                                               | ADDITIONAL INFORMATION     |
| Wall mounted                                                                      | 6 inches of wire supplied | (2) Medium Base (E26) Socket                          | cULus Damp Location Listed |
| Mounting plate for outlet box included                                            | 120 VAC                   | Lamp Type<br>Incandescent: 100-watt MAX per<br>socket | 1-year Limited Warranty    |
| Fixture can be installed with glass facing up or down                             |                           | LED: 17.5-watt MAX per socket                         |                            |
|                                                                                   |                           | Fully dimmable with dimmable                          |                            |
| Canopy covers a standard 4" recessed outlet box: 4.87" W., 0.75" ht., 4.87" depth |                           | bulbs.                                                |                            |