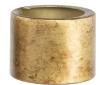

| Wall mounted                                                                      | 6 inches of wire supplied | (2) Medium Base (E26) Socket                         | cETLus Damp Location Listed |
| 1/8 IP mounting plate for outlet box included                                     | 120 VAC                   | Lamp Type<br>Incandescent: 60-watt MAX per<br>socket | 1-year Limited Warranty     |
| Fixture can be installed with glass facing up or down                             |                           | LED: 12.5-watt MAX per socket                        |                             |
| Canopy covers a standard 4" recessed outlet box: 5.12" W., 1.62" ht . 5.12" depth |                           | Fully dimmable with dimmable bulbs.                  |                             |





Includes two sets of socket rings in Gold Ombre and Soft Gold finishes