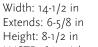

H/CTR: 6 in (glass facing up)

Clear Glass Bell Width: 4-13/16 in Height: 5-1/16 in

|                                                                                   |                           | 0 1                                                  |                             |
|-----------------------------------------------------------------------------------|---------------------------|------------------------------------------------------|-----------------------------|
| MOUNTING                                                                          | ELECTRICAL                | LAMPING                                              | ADDITIONAL INFORMATION      |
| Wall mounted                                                                      | 6 inches of wire supplied | (2) Medium Base (E26) Socket                         | cETLus Damp Location Listed |
| 1/8 IP mounting plate for outlet box included                                     | 120 VAC                   | Lamp Type<br>Incandescent: 60-watt MAX per<br>socket | 1-year Limited Warranty     |
| Fixture can be installed with glass facing up or down                             |                           | LED: 12.5-watt MAX per socket                        |                             |
| Canopy covers a standard 4" recessed outlet box: 5.12" W., 1.62" ht . 5.12" depth |                           | Fully dimmable with dimmable bulbs.                  |                             |