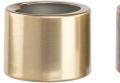

|
| Wall mounted                                                                      | 6 inches of wire supplied | (2) Medium Base (E26) Socket                         | cETLus Damp Location Listed |
| 1/8 IP mounting plate for outlet box included                                     | 120 VAC                   | Lamp Type<br>Incandescent: 60-watt MAX per<br>socket | 1-year Limited Warranty     |
| Fixture can be installed with glass facing up or down                             |                           | LED: 12.5-watt MAX per socket                        |                             |
| Canopy covers a standard 4" recessed outlet box: 5.12" W., 1.62" ht . 5.12" depth |                           | Fully dimmable with dimmable bulbs.                  |                             |





Includes two sets of socket rings in Gold Ombre and Soft Gold finishes