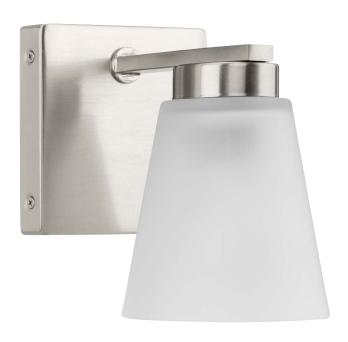

## **Tanner**

One-Light Bath & Vanity

Category: Bath & Vanity Finish: Brushed Nickel (Plated) Construction: Steel Construction Glass/Shade: Etched Glass Cone

VT

Width: 5-1/8 in Extends: 6-3/4 in Height: 7-1/8 in

H/CTR: 4-1/2 in (glass facing up)

Etched Glass Cone Width: 4-5/8 in Height: 5-1/8 in

| MOUNTING                                                                          | ELECTRICAL                | LAMPING                                                                  | ADDITIONAL INFORMATION     |
|-----------------------------------------------------------------------------------|---------------------------|--------------------------------------------------------------------------|----------------------------|
| Wall mounted                                                                      | 6 inches of wire supplied | (1) Medium Base (E26) Socket                                             | cULus Damp Location Listed |
| Mounting backplate for outlet box included                                        | 120 VAC                   | Lamp Type A19                                                            | 1-year Limited Warranty    |
| Fixture can be installed with glass facing up or down                             |                           | Incandescent: 60-watt MAX per<br>socket<br>LED: 12.5-watt MAX per socket |                            |
| Canopy covers a standard 4" recessed outlet box: 5.12" W., 0.81" ht., 5.12" depth |                           | Fully dimmable with dimmable bulbs                                       |                            |