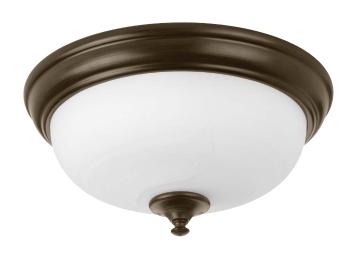

# **LED** Alabaster

Flush-Mount Mounted • Damp Location Listed PROGRESS LED

Contact:

## **Description:**

One-Light 13" LED Alabaster Glass Flush Mount

### **Specifications:**

- Etched Alabaster Glass Bowl
- · Dimmable to 10% brightness (See Dimming Notes)
- Unit covers a standard 4" recessed outlet box: 13 in W., 1.625 in ht., 13 in depth
- · Mounting strap for outlet box included
- 6 in of wire supplied