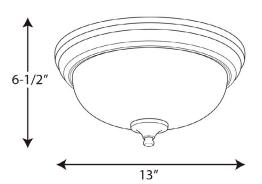

|
| Input Frequency        | 50/60 Hz                           |
| Lumens/LPW (Source)    | 1,716/88 (LM-82)                   |
| Lumens/LPW (Delivered) | 1,231/63 (LM-79)                   |
| ССТ                    | 3000 K                             |
| CRI                    | 90+ CRI                            |
| Life (hours)           | 54000 (L70/TM-21)                  |
| EMI/RFI                | FCC Title 47, Part 15, Class B     |
| Max. Operating Temp    | 25 °C                              |
| Warranty               | 5-year Limited Warranty            |
| Labels                 | ETL Damp Location Listed           |
|                        | Meets California Title 24 IA8-2016 |

P350002-020-30



#### **Dimensions:**

Diameter: 13 in Height: 6-1/2 in





# **LED Alabaster**

Flush-Mount Mounted • Damp Location Listed PROGRESS LED

P350002-020-30

### **Dimming Notes:**

P350002-020-30 is designed to be compatible with many Triac/Forward Phase ELV/Reverse Phase controls.

The following is a partial list of known compatible dimmer controls.

## **Dimming Controls:**

Lutron\_Nova T NTELV-300

Leviton\_SureSlide 6672

Leviton\_SureSlide 6674

Lutron\_Ariadni AYLV-600P

Lutron\_NTLV-600

Lutron\_Maestro MAELV-600

Lutron\_Nova N-600

Dimming capabilities will vary depending on the dimmer control, load, and circuit installation.

Always refer to dimmer manufacturer instructions or a controls specialist for specific requirements.

Dimmer control brand names where identified above are trade names or registered trademarks of each respective co