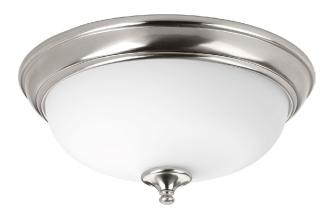

## Project:

Fixture Type:

Location:

Contact:

Images:

One-Light LED Flush Mount

Ceiling mounted • Damp location listed PROGRESS LED

# **Description:**

One-light 15 inch LED Flush Mount in Brushed Nickel features an etched Alabaster glass bowl. Fixtures are dimmable to 10 percent with Triac, phase forward or ELV dimmers. 3000K and 90 CRI.

#### **Dimensions:**

Diameter: 15" Height: 6-3/4"