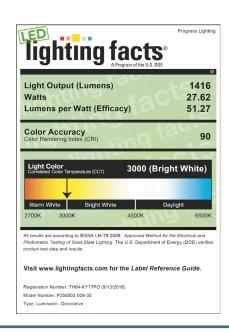

#### **Specifications:**

- Brushed Nickel (-009) (plated)
- Steel Construction
- Etched Alabaster glass bowl
- 1416 lumens 51 lumens/watt (delivered)
- 3000k color temperature, 90+ CRI
- TM-21 54,000 hour life.
- · Dimmable to 10% brightness (See Dimming Notes)
- Unit covers a standard 4" octagonal recessed outlet box
- Mounting strap for outlet box included
- 6" of wire supplied
- ENERGY STAR<sup>®</sup> qualified
- Meets California Title 24 JA8-2016

# **Performance:**

| Number of Modules      | 1                                  |
|------------------------|------------------------------------|
| Input Power            | 28w                                |
| Input Voltage          | 120 V                              |
| Input Frequency        | 50/60 Hz                           |
| Lumens/LPW (Source)    | 2409/88 (LM-82)                    |
| Lumens/LPW (Delivered) | 1416/51 (LM-79)                    |
| ССТ                    | 3000 K                             |
| CRI                    | 90+                                |
| Life (hours)           | 54,000 (L70/TM-21)                 |
| FCC                    | FCC Title 47, Part 15, Class B     |
| Min. Start Temp        | -25 ℃                              |
| Max. Operating Temp    | 25 °C                              |
| Warranty               | 5 year warranty                    |
| Labels                 | ETL Damp location listed           |
|                        | ENERGY STAR® qualified             |
|                        | Meets California Title 24 JA8-2016 |