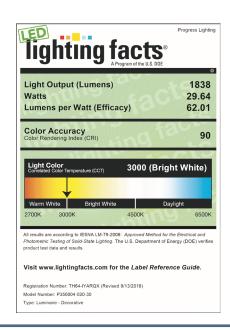

#### **Specifications:**

- · Antique Bronze (-020) (painted)
- Steel Construction
- Etched Alabaster glass bowl
- 1838 lumens 62 lumens/watt (delivered)
- 3000K color temperature, 90+ CRI
- TM-21 54,000 hour life.
- · Dimmable to 10% brightness (See Dimming Notes)
- Unit covers a standard 4" octagonal recessed outlet box
- Mounting strap for outlet box included
- 6" of wire supplied
- ENERGY STAR® qualified
- Meets California Title 24 JA8-2016

# Performance:

| Number of Modules      | 1                                  |
|------------------------|------------------------------------|
| Input Power            | 30w                                |
| Input Voltage          | 120 V                              |
| Input Frequency        | 50/60 Hz                           |
| Lumens/LPW (Source)    | 2622/88 (LM-82)                    |
| Lumens/LPW (Delivered) | 1838/62 (LM-79)                    |
| CCT                    | 3000 K                             |
| CRI                    | 90+                                |
| Life (hours)           | 54,000 (L70/TM-21)                 |
| FCC                    | FCC Title 47, Part 15, Class B     |
| Min. Start Temp        | -25 ℃                              |
| Max. Operating Temp    | 25 °C                              |
| Warranty               | 5 year warranty                    |
| Labels                 | ETL Damp location listed           |
|                        | ENERGY STAR <sup>®</sup> qualified |
|                        | Meets California Title 24 JA8-2016 |