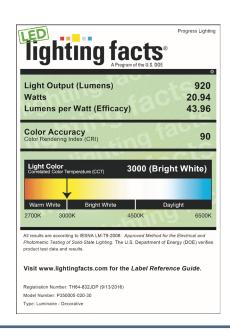

## **Specifications:**

- · Antique Bronze (-020) (painted)
- Steel Construction
- · Etched White Linen glass bowl
- 920 lumens 44 lumens/watt (delivered)
- 3000k color temperature, 90+ CRI
- TM-21 54,000 hour life.
- Dimmable to 10% brightness (See Dimming Notes)
- Unit covers a standard 4" octagonal recessed outlet box
- Mounting strap for outlet box included
- 6" of wire supplied
- ENERGY STAR<sup>®</sup> qualified
- Meets California Title 24 JA8-2016

# **Performance:**

| Number of Modules      | 1                                  |
|------------------------|------------------------------------|
| Input Power            | 21w                                |
| Input Voltage          | 120 V                              |
| Input Frequency        | 50/60 Hz                           |
| Lumens/LPW (Source)    | 1601/81 (LM-82)                    |
| Lumens/LPW (Delivered) | 920/44 (LM-79)                     |
| ССТ                    | 3000 К                             |
| CRI                    | 90 CRI                             |
| Life (hours)           | 54,000 (L70/TM-21)                 |
| FCC                    | FCC Title 47, Part 15, Class B     |
| Min. Start Temp        | -25 °C                             |
| Max. Operating Temp    | 25 °C                              |
| Warranty               | 5 year warranty                    |
| Labels                 | ETL Damp location listed           |
|                        | ENERGY STAR <sup>®</sup> qualified |
|                        | Meets California Title 24 JA8-2016 |