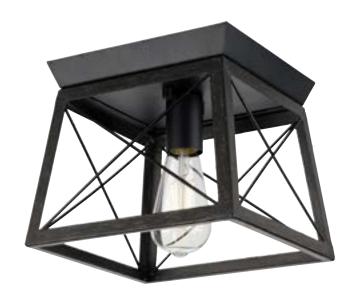

## **Briarwood**

Briarwood Collection 1-Light Ceruse Black Farmhouse Flush Mount Ceiling Light

Category: Close-to-Ceiling Finish: Textured Black (Painted) Construction: Steel Construction

Length: 9-1/2 in Square: 9-1/2 in Height: 7-5/8 in

|                                                                                              |                           | Height: 7-5/8 in           |                             |
|----------------------------------------------------------------------------------------------|---------------------------|----------------------------|-----------------------------|
| MOUNTING                                                                                     | ELECTRICAL                | LAMPING                    | ADDITIONAL INFORMATION      |
| Ceiling mounted                                                                              | 6 inches of wire supplied | Quantity:<br>one 60 W max. | cCSAus Damp Location Listed |
| Mounting plate for outlet box included                                                       | 120 V                     | E26 base Porcelain Socket  | 1-year Limited Warranty     |
| Ceiling Pan covers a standard<br>4" recessed outlet box: 8.18" W.,<br>1.06" ht., 8.18" depth |                           |                            |                             |