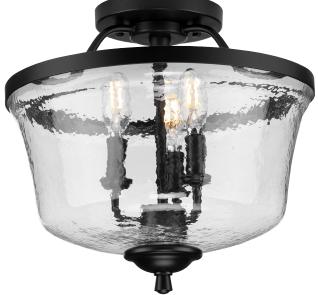

## **Bowman**

Beautiful lighting will appeal to both your classic taste and your artistic spirit with this semi-flush convertible from the Bowman Collection. Wandering eyes will focus on the clear, chiseled glass shade that encircles elegant light sources gathering quietly at the light fixture's center. Handsome, black light bases with sophisticated curved arms originate from a decorative black knob that embellishes the outer bottom of the textured glass shade.

- · Beautiful lighting will appeal to both your classic taste and your artistic spirit with this semiflush convertible.
- Wandering eyes will focus on the clear, chiseled glass shade that encircles elegant light sources gathering quietly at the light fixture's center.
- · Handsome, black light bases with sophisticated curved arms originate from a decorative black knob that embellishes the outer bottom of the textured glass shade.
- · Ideal for any hallway, foyer, stairway, or kitchen.
- · Perfect for transitional, rustic, farmhouse, or coastal settings.
- Measures 14-1/4-inch width by 13-3/8-inch height.
- Uses three candelabra base bulbs that are sold separately (60w max LED or incandescent).
- · Able to be fully dimmable with dimmable bulbs.
- · Includes installation instructions and mounting hardware.
- · Progress Lighting products are designed for exceptional quality, reliability, and functionality.

Clear Chiseled glass bell shaped shade Width: 13-7/8 in Height: 7-1/4 in

| MOUNTING                                                                    | ELECTRICAL               | LAMPING                                 | ADDITIONAL INFORMATION     |
|-----------------------------------------------------------------------------|--------------------------|-----------------------------------------|----------------------------|
| Ceiling chain mounted                                                       | Prewired                 | Quantity:<br>Three 60 W max. Candelabra | CCSAus Dry Location Listed |
| Mounting plate for outlet box included                                      | 10 feet of wire supplied | Base or LED equivalent                  | 1-year Limited Warranty    |
| 3 feet of 9 gauge chain supplied                                            | 120 V                    | E12 base Phenolic sockets               |                            |
| Canopy covers a standard 4" recessed outlet box: 5" W., 0.75" ht., 5" depth |                          |                                         |                            |