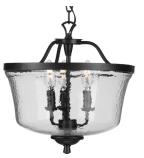

## **Bowman**

Beautiful lighting will appeal to both your classic taste and your artistic spirit with this semi-flush convertible from the Bowman Collection. Wandering eyes will focus on the clear, chiseled glass shade that encircles elegant light sources gathering quietly at the light fixture's center. Handsome, black light bases with sophisticated curved arms originate from a decorative black knob that embellishes the outer bottom of the textured glass shade.

- · Beautiful lighting will appeal to both your classic taste and your artistic spirit with this semiflush convertible.
- Wandering eyes will focus on the clear, chiseled glass shade that encircles elegant light sources gathering quietly at the light fixture's center.
- · Handsome, black light bases with sophisticated curved arms originate from a decorative black knob that embellishes the outer bottom of the textured glass shade.
- · Ideal for any hallway, foyer, stairway, or kitchen.
- · Perfect for transitional, rustic, farmhouse, or coastal settings.
- Measures 14-1/4-inch width by 13-3/8-inch height.
- Uses three candelabra base bulbs that are sold separately (60w max LED or incandescent).
- · Able to be fully dimmable with dimmable bulbs.
- · Includes installation instructions and mounting hardware.
- · Progress Lighting products are designed for exceptional quality, reliability, and functionality.

Category: Close-to-Ceiling Finish: Matte Black (Painted) Construction: Steel Construction

Glass/Shade: Clear Chiseled glass bell shaped shade

Diameter: 14-1/4 in Height: 13-3/8 in Overall Ht. W/Chain: 52-1/2 in