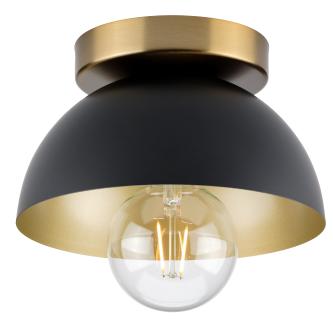

## P350217-31M Eva

Eva Collection One-Light Matte Black Mid-Century Modern Flush Mount Light

Category: Close-to-Ceiling

Finish: Matte Black (Painted) with Brushed Bronze accent

**Construction:** Steel Construction **Glass/Shade:** Matte Black Metal

Shown with G30 globe light bulb

Length: 7-3/8 in Diameter: 7-3/8 in Height: 4-1/2 in

| MOUNTING                                                                          | ELECTRICAL                | LAMPING                                                                  | ADDITIONAL INFORMATION      |
|-----------------------------------------------------------------------------------|---------------------------|--------------------------------------------------------------------------|-----------------------------|
| Ceiling flush                                                                     | 6 inches of wire supplied | (1) Medium Base (E26)<br>Lamp Type                                       | cCSAus Damp Location Listed |
| Mounting plate for outlet box included                                            | 120 VAC                   | Incandescent: 60-watt MAX per<br>socket<br>LED: 12.5-watt MAX per socket | 1-year Limited Warranty     |
| Canopy covers a standard 4" recessed outlet box: 4.75" W., 0.87" ht., 4.75" depth |                           | Fully dimmable with dimmable bulbs.                                      |                             |