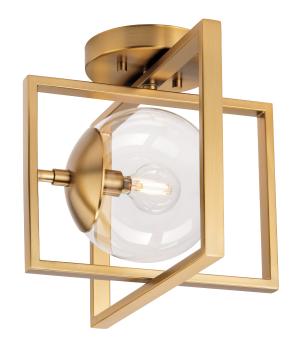

## P350218-109 Atwell

Atwell Collection 10" One-Light Mid-Century Modern Brushed Bronze Clear Glass Semi-Flush Mount Light

Category: Close-to-Ceiling Finish: Brushed Bronze (Plated) Construction: Steel Construction Glass/Shade: Clear Glass Round

Width: 12 in Depth: 10 in Height: 9-3/4 in

Clear Glass Round Width: 5-7/8 in Height: 5-5/8 in

| MOUNTING                                           | ELECTRICAL                | LAMPING                            | ADDITIONAL INFORMATION    |
|----------------------------------------------------|---------------------------|------------------------------------|---------------------------|
| Ceiling mounted                                    | 6 inches of wire supplied | (1) Candelabra Base (E12) Socket   | cULus Dry Location Listed |
| Mounting plate for outlet box included             | 120 VAC                   | Lamp Type G16.5                    | 1-year Limited Warranty   |
|                                                    |                           | Incandescent: 60-watt MAX per      |                           |
| Canopy covers a standard 4"                        |                           | socket                             |                           |
| recessed outlet box: 5" W., 0.87"<br>ht., 5" depth |                           | LED: 12.5-watt MAX per socket      |                           |
|                                                    |                           | Fully dimmable with dimmable bulbs |                           |