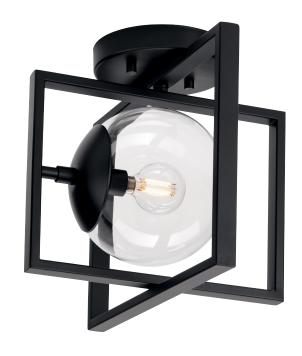

## P350218-31M Atwell

Atwell Collection 10" One-Light Mid-Century Modern Matte Black Clear Glass Semi-Flush Mount Light

Category: Close-to-Ceiling Finish: Matte Black (Painted) Construction: Steel Construction Glass/Shade: Clear Glass Round

Width: 12 in Depth: 10 in Height: 9-3/4 in

Clear Glass Round Width: 5-7/8 in Height: 5-5/8 in

| MOUNTING                                           | ELECTRICAL                | LAMPING                            | ADDITIONAL INFORMATION    |
|----------------------------------------------------|---------------------------|------------------------------------|---------------------------|
| Ceiling mounted                                    | 6 inches of wire supplied | (1) Candelabra Base (E12) Socket   | cULus Dry Location Listed |
| Mounting plate for outlet box included             | 120 VAC                   | Lamp Type G16.5                    | 1-year Limited Warranty   |
|                                                    |                           | Incandescent: 60-watt MAX per      |                           |
| Canopy covers a standard 4"                        |                           | socket                             |                           |
| recessed outlet box: 5" W., 0.87"<br>ht., 5" depth |                           | LED: 12.5-watt MAX per socket      |                           |
|                                                    |                           | Fully dimmable with dimmable bulbs |                           |