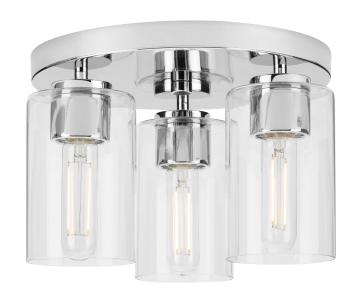

## P350237-015 Cofield

Cofield Collection 12. in Three-Light Polished Chrome Transitional Flush Mount

Category: Close-to-Ceiling Finish: Polished Chrome (Plated) Construction: Steel Construction Glass/Shade: Clear Glass Cylindrical

Diameter: 12 in Height: 7-3/4 in

Clear Glass Cylindrical

Width: 4 in Height: 6 in

| MOUNTING                                          | ELECTRICAL                | LAMPING                            | ADDITIONAL INFORMATION      |
|---------------------------------------------------|---------------------------|------------------------------------|-----------------------------|
| Ceiling mounted                                   | 6 inches of wire supplied | (3) Medium Base (E26) Socket       | cETLus Damp Location Listed |
| 1/8 IP mounting plate for outlet box included     | 120 VAC                   | Lamp Type A19                      | 1-year Limited Warranty     |
|                                                   |                           | Incandescent: 60-watt MAX per      |                             |
| Ceiling Pan covers a standard 4"                  |                           | socket                             |                             |
| recessed outlet box: 11" W., 1" ht.,<br>11" depth |                           | LED: 12.5-watt MAX per socket      |                             |
| ·                                                 |                           | Fully dimmable with dimmable bulbs |                             |