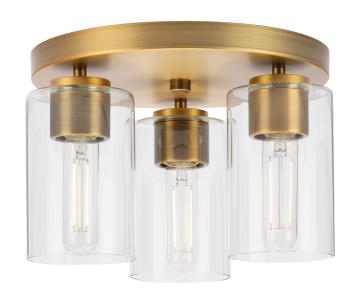

## P350237-163 Cofield

Cofield Collection 12 in. Three-Light Vintage Brass Transitional Flush Mount

Category: Close-to-Ceiling Finish: Vintage Brass (Plated) Construction: Steel Construction Glass/Shade: Clear Glass Cylindrical

Diameter: 12 in Height: 7-3/4 in

Clear Glass Cylindrical

Width: 4 in Height: 6 in

|     | MOUNTING                                          | ELECTRICAL                | LAMPING                            | ADDITIONAL INFORMATION      |
|-----|---------------------------------------------------|---------------------------|------------------------------------|-----------------------------|
|     | Ceiling mounted                                   | 6 inches of wire supplied | (3) Medium Base (E26) Socket       | cETLus Damp Location Listed |
|     | 1/8 IP mounting plate for outlet box included     | 120 VAC                   | Lamp Type A19                      | 1-year Limited Warranty     |
|     |                                                   |                           | Incandescent: 60-watt MAX per      |                             |
|     | Ceiling Pan covers a standard 4"                  |                           | socket                             |                             |
| - 1 | recessed outlet box: 11" W., 1" ht.,<br>11" depth |                           | LED: 12.5-watt MAX per socket      |                             |
|     | ·                                                 |                           | Fully dimmable with dimmable bulbs |                             |