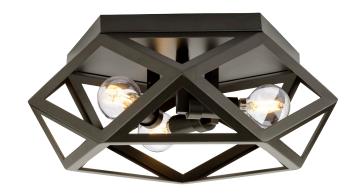

## P350244-129 Saucedo

Saucedo Collection Three-Light Architectural Bronze Modern 14.6" Flush Mount

Category: Close-to-Ceiling

**Finish:** Architectural Bronze (Painted) **Construction:** Steel Construction

Diameter: 14-5/8 in Height: 5.5 in

| MOUNTING                                                   | ELECTRICAL                | LAMPING                          | ADDITIONAL INFORMATION      |
|------------------------------------------------------------|---------------------------|----------------------------------|-----------------------------|
| Ceiling Flush                                              | 6 inches of wire supplied | (3) Candelabra Base (E12) Socket | cCSAus Damp Location Listed |
| 1/8 IP mounting plate for outlet box included              | 120 VAC                   | Lamp Type B10                    | 1-year Limited Warranty     |
|                                                            |                           | Incandescent: 60-watt MAX per    |                             |
| Ceiling Pan covers a standard 4"                           |                           | socket                           |                             |
| recessed outlet box: 11.68" W.,<br>0.81" ht., 11.68" depth |                           | LED: 12.5-watt MAX per socket    |                             |
| ,                                                          |                           | Fully dimmable with dimmable     |                             |
|                                                            |                           | bulbs                            |                             |