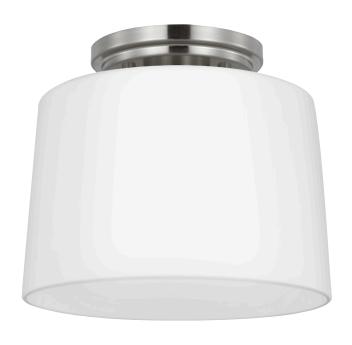

## P350260-009 Adley

Adley Collection One-Light Brushed Nickel Etched Opal Glass New Traditional Flush Mount Light

Category: Close-to-Ceiling Finish: Brushed Nickel (Plated) Construction: Steel Construction Glass/Shade: Etched Opal Glass Bell

Diameter: 8-5/8 in Height: 7-3/8 in

Etched Opal Glass Bell Width: 8-5/8 in Height: 5-3/4 in

| MOUNTING                                           | ELECTRICAL                | LAMPING                            | ADDITIONAL INFORMATION      |
|----------------------------------------------------|---------------------------|------------------------------------|-----------------------------|
| Ceiling Flush                                      | 6 inches of wire supplied | (1) Medium Base (E26) Socket       | cCSAus Damp Location Listed |
| Mounting plate for outlet box included             | 120 VAC                   | Lamp Type A19                      | 1-year Limited Warranty     |
|                                                    |                           | Incandescent: 60-watt MAX per      |                             |
| Canopy covers a standard 4"                        |                           | socket                             |                             |
| recessed outlet box: 5" W., 0.81"<br>ht., 5" depth |                           | LED: 12.5-watt MAX per socket      |                             |
| .,                                                 |                           | Fully dimmable with dimmable bulbs |                             |