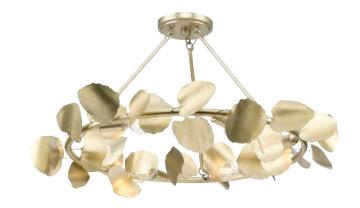

## P350263-176 Laurel

Laurel Collection 28 in. Six-Light Gilded Silver Transitional Flush Mount

Category: Close-to-Ceiling

**Finish:** Gilded Silver (Hand Painted) **Construction:** Steel Housing

Diameter: 28 in Height: 14-1/2 in