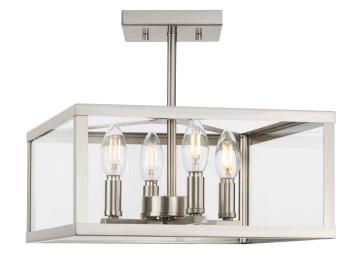

## Hillcrest

 $\label{thm:limit} \mbox{HillIcrest Collection 13 in. Four-Light Brushed Nickel Transitional Semi-Flush} \\ \mbox{Mount Light}$ 

Category: Close-to-Ceiling Finish: Brushed Nickel (Plated) Construction: Steel Housing Glass/Shade: Clear Glass Flat Panels

Square: 13 in Height: 11 in

Clear Glass Flat Panels Width: 12-3/16 in Height: 6-1/8 in

|                                                            |                           | 9 ,                                                  |                            |
|------------------------------------------------------------|---------------------------|------------------------------------------------------|----------------------------|
| MOUNTING                                                   | ELECTRICAL                | LAMPING                                              | ADDITIONAL INFORMATION     |
| Ceiling Semi-Flush                                         | 6 inches of wire supplied | (4) Candelabra Base (E12) Socket                     | cULus Damp Location Listed |
| Swivel mounting strap for outlet box included              | 120 VAC                   | Lamp Type<br>Incandescent: 60-watt MAX per<br>socket | 1-year Limited Warranty    |
| Canopy covers a standard 4" recessed outlet box: 5.12" W., |                           | LED: 12.5-watt MAX per socket                        |                            |
| 0.75" ht., 5.12" depth                                     |                           | Fully dimmable with dimmable bulbs.                  |                            |