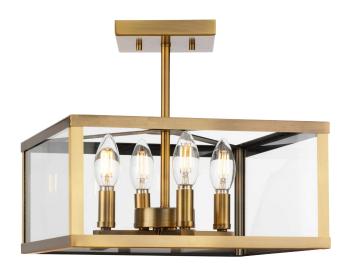

## P350264-163 Hillcrest

HillCrest Collection 13 in. Four-Light Vintage Brass Transitional Semi-Flush Mount Light

Category: Close-to-Ceiling Finish: Vintage Brass (Plated) Construction: Steel Housing Glass/Shade: Clear Glass Flat Panels

Square: 13 in Height: 11 in

Clear Glass Flat Panels Width: 12-3/16 in Height: 6-1/8 in

| MOUNTING                                                   | ELECTRICAL                | LAMPING                                              | ADDITIONAL INFORMATION     |
|------------------------------------------------------------|---------------------------|------------------------------------------------------|----------------------------|
| Ceiling Semi-Flush                                         | 6 inches of wire supplied | (4) Candelabra Base (E12) Socket                     | cULus Damp Location Listed |
| Swivel mounting strap for outlet<br>box included           | 120 VAC                   | Lamp Type<br>Incandescent: 60-watt MAX per<br>socket | 1-year Limited Warranty    |
| Canopy covers a standard 4" recessed outlet box: 5.12" W., |                           | LED: 12.5-watt MAX per socket                        |                            |
| 0.75" ht., 5.12" depth                                     |                           | Fully dimmable with dimmable bulbs.                  |                            |