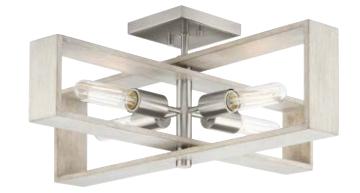

## **Boundary**

Boundary Collection 24 in. Four-Light Brushed Nickel Grey Washed Oak Modern Flush Mount Light

Category: Close-to-Ceiling

Finish: Brushed Nickel (Plated) with Grey Washed Oak accent

Construction: Steel Housing, Solid Wood accent

Diameter: 24 in Height: 9-1/4 in

| MOUNTING                                                   | ELECTRICAL                | LAMPING                                              | ADDITIONAL INFORMATION     |
|------------------------------------------------------------|---------------------------|------------------------------------------------------|----------------------------|
| Ceiling mounted                                            | 6 inches of wire supplied | (4) Medium Base (E26) Socket                         | cETLus Dry Location Listed |
| Mounting plate for outlet box included                     | 120 VAC                   | Lamp Type<br>Incandescent: 60-watt MAX per<br>socket | 1-year Limited Warranty    |
| Canopy covers a standard 4" recessed outlet box: 5.12" W., |                           | LED: 12.5-watt MAX per socket                        |                            |
| 0.75" ht., 5.12" depth                                     |                           | Fully dimmable with dimmable bulbs.                  |                            |