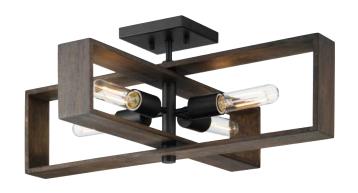

## Boundary

Boundary Collection 24 in. Four-Light Matte Black Roasted Chicory Modern Flush Mount Light

Category: Close-to-Ceiling

Finish: Matte Black (Hand Painted) with Roasted Chicory accent

Construction: Steel Housing, Solid Wood accent

Diameter: 24 in Height: 9-1/4 in

| MOUNTING                                                   | ELECTRICAL                | LAMPING                                              | ADDITIONAL INFORMATION     |
|------------------------------------------------------------|---------------------------|------------------------------------------------------|----------------------------|
| Ceiling mounted                                            | 6 inches of wire supplied | (4) Medium Base (E26) Socket                         | cETLus Dry Location Listed |
| Mounting plate for outlet box included                     | 120 VAC                   | Lamp Type<br>Incandescent: 60-watt MAX per<br>socket | 1-year Limited Warranty    |
| Canopy covers a standard 4" recessed outlet box: 5.12" W., |                           | LED: 12.5-watt MAX per socket                        |                            |
| 0.75" ht., 5.12" depth                                     |                           | Fully dimmable with dimmable bulbs.                  |                            |