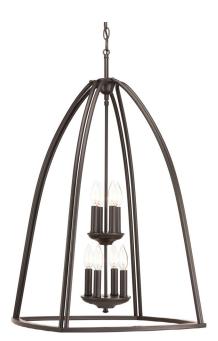

DATE:

TYPE:

NAME:

PROJECT:

Incandescent

**P3795-20** Tally

The eight-light foyer in the Tally Collection embraces a simplified classic form that is updated with modern inspiration. The open foyer with the eight-light, two-tier cluster offer visual interest and enhance relaxed environments. This simple foyer goes with many styles and families in the Progress Lighting line.

- Simplified classic form updated with modern inspiration.
- Angular arms and a beautiful linen-finished glass.
- Enhances relaxed environments.

Category: Hall & Foyer Finish: Antique Bronze (painted) Construction: Steel construction Glass: Etched White Linen

Diameter: 20-1/4" Height: 32-7/8" Overall Ht. W/Chain: 108"

| MOUNTING                                                                                                                                                              | ELECTRICAL                                     | LAMPING                                                                       | ADDITIONAL INFORMATION                        |
|-----------------------------------------------------------------------------------------------------------------------------------------------------------------------|------------------------------------------------|-------------------------------------------------------------------------------|-----------------------------------------------|
| Ceiling chain mounted<br>Mounting strap for outlet box<br>included<br>72 in of 9 gauge chain supplied<br>Canopy covers a standard 4"<br>hexagonal recessed outlet box | Pre-wired<br>15 feet of wire supplied<br>120 V | Quantity:<br>Eight 60w Candelabra Base<br>Candelabra base phenolic<br>sockets | UL-CUL Dry location listed<br>1 year warranty |
|                                                                                                                                                                       |                                                |                                                                               |                                               |