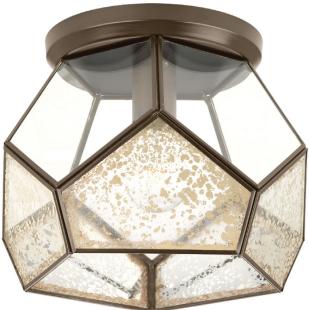

## Cinq

Cinq finds inspiration from modern geometric designs and the beauty of contrasting elements. Five-sided bottom panels feature antique mirrored glass, while the upper panels are comprised of clear glass. This close-to-ceiling fixture from our Design Series collections is finished in Antique Bronze.

- Antique Bronze finish
- Inspired by modern geometric designs
- Five-sided bottom panels display antique mirrored glass
- Upper panels made of clear glass

Category: Close-to-Ceiling

Finish: Antique Bronze (painted)

Construction: Steel construction

Glass/Shade: Antique mirror and clear glass panels glass panels glass

| MOUNTING                                                                                                                   | ELECTRICAL                                | LAMPING                                                           | ADDITIONAL INFORMATION                         |
|----------------------------------------------------------------------------------------------------------------------------|-------------------------------------------|-------------------------------------------------------------------|------------------------------------------------|
| Ceiling mounted<br>Mounting strap for outlet box<br>included<br>Unit covers a standard 4"<br>hexagonal recessed outlet box | Pre-wired<br>6" of wire supplied<br>120 V | Quantity:<br>One 100w max. Medium Base<br>E26 base ceramic socket | cCSAus Damp location listed<br>1 year warranty |