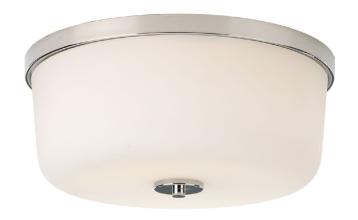

## **Fortune**

Two-light flush mount with simple, clean lines coordinates with many popular families including Caress, Nissé and Noir.

Polished nickel finish. Etched white glass bowl.

Clean lines.

Category: Close-to-Ceiling Finish: Polished Nickel (Plated) Construction: Steel construction Glass/Shade: Etched white glass bowl

Diameter: 13-1/4" Height: 6-3/8"

Glass

Width: 12-3/4" Height: 4-5/8"

| MOUNTING                                                                                               | ELECTRICAL                   | LAMPING                                           | ADDITIONAL INFORMATION      |
|--------------------------------------------------------------------------------------------------------|------------------------------|---------------------------------------------------|-----------------------------|
| Ceiling flush mounted                                                                                  | Pre-wired                    | Quantity:                                         | cCSAus Damp location listed |
| Mounting strap for outlet box included  Ceiling pan covers a standard 4" octagonal recessed outlet box | 6" of wire supplied<br>120 V | Two 75w max. Medium Base E26 base ceramic sockets | 1 year warranty             |