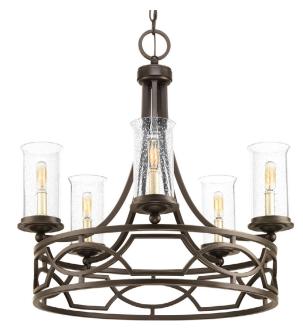

## Soiree

Featuring a handsome, repeating geometric pattern and an updated iron frame, Soiree offers a touch of sparkle to any room. Tall candles are highlighted by a hand painted Champagne finish. The clear seeded glass shades in this five-light chandelier are secured with a locking ring – offering form and function in this Design Series collection.

- Antique Bronze finish
- Handsome, repeating geometric pattern
- Updated iron frame
- Adds a touch of sparkle to any room
- Tall candles highlighted by a hand painted finish

Category: Chandeliers

Finish: Antique Bronze (painted)
Construction: Steel construction

Glass/Shade: Clear seeded glass shades

Diameter: 25-5/8" Height: 26-1/2"

Overall Ht. W/Chain: 101-1/2"

| MOUNTING                                                                                                                              | ELECTRICAL                        | LAMPING                                                   | ADDITIONAL INFORMATION    |
|---------------------------------------------------------------------------------------------------------------------------------------|-----------------------------------|-----------------------------------------------------------|---------------------------|
| Ceiling mounted                                                                                                                       | Pre-wired                         | Quantity:                                                 | cULus Dry location listed |
| Mounting strap for outlet box included  Six feet of 9 gauge chain supplied  Canopy covers a standard 4" hexagonal recessed outlet box | 15 feet of wire supplied<br>120 V | Five 60w max. Candelabra Base<br>E12 base phenolic socket | 1 year warranty           |
|                                                                                                                                       |                                   |                                                           |                           |