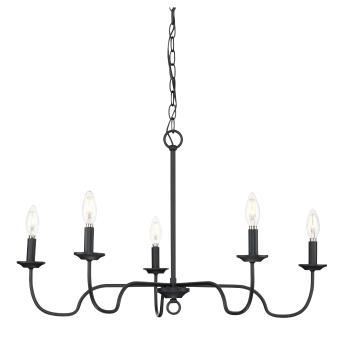

## Canebrake

Canebrake Collection Five-Light Matte Black Farmhouse Chandelier Light

Category: Chandeliers Finish: Matte Black (Painted) Construction: Steel Construction

Length: 30-1/8 in Diameter: 30-1/8 in Height: 18 in Overall Ht. W/Chain: 93 in

| MOUNTING                                                                          | ELECTRICAL               | LAMPING                                                                  | ADDITIONAL INFORMATION     |
|-----------------------------------------------------------------------------------|--------------------------|--------------------------------------------------------------------------|----------------------------|
| Ceiling Chain                                                                     | 15 feet of wire supplied | (5) Candelabra Base (E12)<br>Lamp Type                                   | cETLus Dry Location Listed |
| 1/8 IP mounting plate for outlet<br>box included                                  | 120 VAC                  | Incandescent: 60-watt MAX per<br>socket<br>LED: 12.5-watt MAX per socket | 1-year Limited Warranty    |
| 6 feet of 9 gauge chain supplied                                                  |                          | ·                                                                        |                            |
| (1) with quick link                                                               |                          | Fully dimmable with dimmable bulbs.                                      |                            |
| Canopy covers a standard 4" recessed outlet box: 5.12" W., 0.75" ht., 5.12" depth |                          |                                                                          |                            |