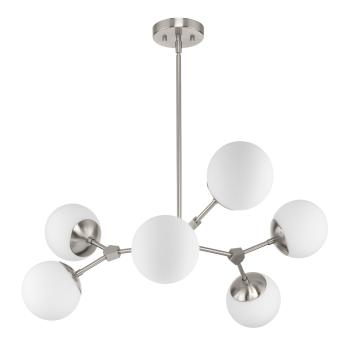

## Haas

Haas Collection Six-Light Brushed Nickel Mid-Century Modern Chandelier

Category: Chandeliers
Finish: Brushed Nickel (Plated)
Construction: Steel Construction
Glass/Shade: Etched Opal Glass Round

Diameter: 33-1/2 in Height: 12-1/2 in

Overall Ht. W/Stem: 62-1/2 in

Etched Opal Glass Round

Width: 6 in Height: 5-1/2 in

| MOUNTING                                                                          | ELECTRICAL               | LAMPING                                                                  | ADDITIONAL INFORMATION    |
|-----------------------------------------------------------------------------------|--------------------------|--------------------------------------------------------------------------|---------------------------|
| Ceiling Stem                                                                      | 10 feet of wire supplied | (6) Candelabra Base (E12) Socket                                         | cULus Dry Location Listed |
| Mounting plate for outlet box included                                            | 120 VAC                  | Lamp Type G16.5                                                          | 1-year Limited Warranty   |
| One 6", four 12" lengths of stem included                                         |                          | Incandescent: 60-watt MAX per<br>socket<br>LED: 12.5-watt MAX per socket |                           |
| Canopy covers a standard 4" recessed outlet box: 5.12" W., 0.87" ht., 5.12" depth |                          | Fully dimmable with dimmable bulbs                                       |                           |