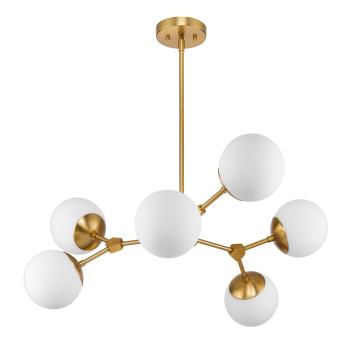

## P400308-109

Haas Collection Six-Light Brushed Bronze Mid-Century Modern Chandelier

Category: Chandeliers

Finish: Brushed Bronze (Painted)
Construction: Steel Construction
Glass/Shade: Etched Opal Glass Round

Diameter: 33-1/2 in Height: 12-1/2 in

Overall Ht. W/Stem: 62-1/2 in

Etched Opal Glass Round

Width: 6 in Height: 5-1/2 in

| MOUNTING                                                                          | ELECTRICAL               | LAMPING                                                                  | ADDITIONAL INFORMATION    |
|-----------------------------------------------------------------------------------|--------------------------|--------------------------------------------------------------------------|---------------------------|
| Ceiling Stem                                                                      | 10 feet of wire supplied | (6) Candelabra Base (E12) Socket                                         | cULus Dry Location Listed |
| Mounting plate for outlet box included                                            | 120 VAC                  | Lamp Type G16.5                                                          | 1-year Limited Warranty   |
| One 6", four 12" lengths of stem included                                         |                          | Incandescent: 60-watt MAX per<br>socket<br>LED: 12.5-watt MAX per socket |                           |
| Canopy covers a standard 4" recessed outlet box: 5.12" W., 0.87" ht., 5.12" depth |                          | Fully dimmable with dimmable bulbs                                       |                           |