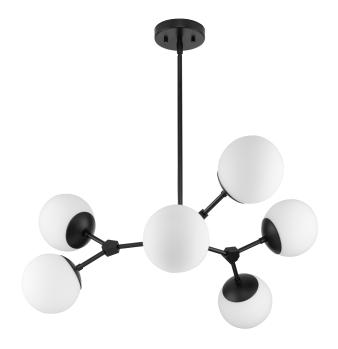

## Haas

Haas Collection Six-Light Matte Black Mid-Century Modern Chandelier

Category: Chandeliers Finish: Matte Black (Painted) Construction: Steel Construction Glass/Shade: Etched Opal Glass Round

Diameter: 33-1/2 in Height: 12-1/2 in

Overall Ht. W/Stem: 62-1/2 in

Etched Opal Glass Round

Width: 6 in Height: 5-1/2 in

| MOUNTING                                                   | ELECTRICAL                         | LAMPING                          | ADDITIONAL INFORMATION    |
|------------------------------------------------------------|------------------------------------|----------------------------------|---------------------------|
| Ceiling Stem                                               | 10 feet of wire supplied           | (6) Candelabra Base (E12) Socket | cULus Dry Location Listed |
| Mounting plate for outlet box included                     | 120 VAC                            | Lamp Type G16.5                  | 1-year Limited Warranty   |
|                                                            |                                    | Incandescent: 60-watt MAX per    |                           |
| One 6", four 12" lengths of stem                           | socket                             |                                  |                           |
| included                                                   | LED: 12.5-watt MAX per socket      |                                  |                           |
| Canopy covers a standard 4" recessed outlet box: 5.12" W., | Fully dimmable with dimmable bulbs |                                  |                           |
| 0.87" ht., 5.12" depth                                     |                                    |                                  |                           |