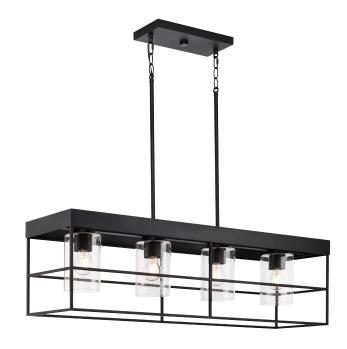

## **Burgess**

Burgess Collection Four-Light Matte Black Modern Farmhouse Island Light

Category: Island/Linear Finish: Matte Black (Painted) Construction: Steel Construction

Glass/Shade: Clear Seeded Glass Cylindrical

Length: 42 in Width: 9-3/8 in Height: 11-1/4 in

Overall Ht. W/Chain And Stem: 77 in

Clear Seeded Glass Cylindrical

Width: 4-5/16 in Height: 6-5/8 in

|                                                                                 |                          | rieight. o jjo m                     |                           |
|---------------------------------------------------------------------------------|--------------------------|--------------------------------------|---------------------------|
| MOUNTING                                                                        | ELECTRICAL               | LAMPING                              | ADDITIONAL INFORMATION    |
| Ceiling Stem Hung with 6 links of chain                                         | 15 feet of wire supplied | (4) Medium Base (E26) Socket         | cULus Dry Location Listed |
|                                                                                 | 120 VAC                  | Lamp Type A19                        | 1-year Limited Warranty   |
| 1/8 IP mounting plate for outlet                                                |                          |                                      |                           |
| box included                                                                    |                          | Incandescent: 60-watt MAX per socket |                           |
| Two pieces of Six links of 9 Gauge chain supplied (2) with                      |                          | LED: 12.5-watt MAX per socket        |                           |
| quick links                                                                     |                          | Fully dimmable with dimmable bulbs   |                           |
| Two 6", eight 12" lengths of stem included                                      |                          |                                      |                           |
| Canopy covers a standard 4" recessed outlet box: 12.18" W., 1" ht., 4.75" depth |                          |                                      |                           |