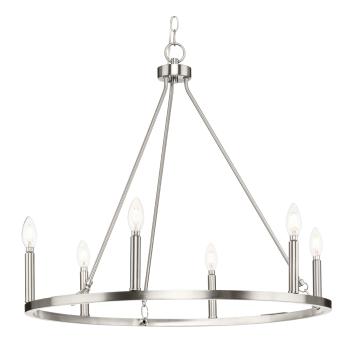

## Gilliam

Gilliam Collection Six-Light Brushed Nickel New Traditional Chandelier

Category: Chandeliers Finish: Brushed Nickel (Plated) Construction: Steel Construction

Diameter: 27-5/8 in Height: 24-7/8 in Overall Ht. W/Chain: 88 in

| MOUNTING                                                                          | ELECTRICAL              | LAMPING                                                                  | ADDITIONAL INFORMATION    |
|-----------------------------------------------------------------------------------|-------------------------|--------------------------------------------------------------------------|---------------------------|
| Ceiling Chain                                                                     | 6 feet of wire supplied | (6) Candelabra Base (E12) Socket                                         | cULus Dry Location Listed |
| 1/8 IP mounting plate for outlet box included                                     | 120 VAC                 | Lamp Type B10                                                            | 1-year Limited Warranty   |
| 5 feet of 9 Gauge chain supplied with quick link                                  |                         | Incandescent: 60-watt MAX per<br>socket<br>LED: 12.5-watt MAX per socket |                           |
| Canopy covers a standard 4"<br>recessed outlet box: 5" W., 0.81"<br>ht., 5" depth |                         | Fully dimmable with dimmable bulbs                                       |                           |