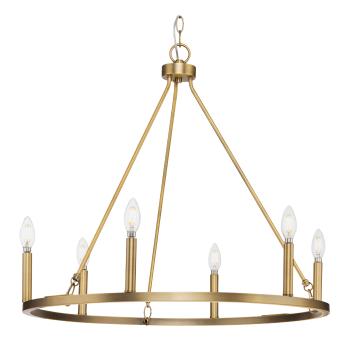

## Gilliam

Gilliam Collection Six-Light Vintage Brass New Traditional Chandelier

Category: Chandeliers Finish: Vintage Brass (Plated) Construction: Steel Construction

Diameter: 27-5/8 in Height: 24-7/8 in Overall Ht. W/Chain: 88 in

| MOUNTING                                                                          | ELECTRICAL              | LAMPING                            | ADDITIONAL INFORMATION    |
|-----------------------------------------------------------------------------------|-------------------------|------------------------------------|---------------------------|
| Ceiling Chain                                                                     | 6 feet of wire supplied | (6) Candelabra Base (E12) Socket   | cULus Dry Location Listed |
| 1/8 IP mounting plate for outlet box included                                     | 120 VAC                 | Lamp Type B10                      | 1-year Limited Warranty   |
|                                                                                   |                         | Incandescent: 60-watt MAX per      |                           |
| 5 feet of 9 Gauge chain supplied                                                  |                         | socket                             |                           |
| with quick link                                                                   |                         | LED: 12.5-watt MAX per socket      |                           |
| Canopy covers a standard 4"<br>recessed outlet box: 5" W., 0.81"<br>ht., 5" depth |                         | Fully dimmable with dimmable bulbs |                           |