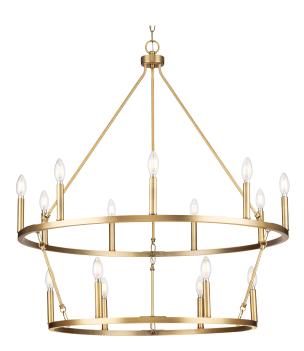

## **P400315-163** Gilliam

Gilliam Collection Fifteen-Light Vintage Brass New Traditional Chandelier

Category: Chandeliers Finish: Vintage Brass (Plated) Construction: Steel Construction

Diameter: 35-1/2 in Height: 38-3/8 in Overall Ht. W/Chain: 101-1/2 in

| MOUNTING                                                                          | ELECTRICAL              | LAMPING                                                                  | ADDITIONAL INFORMATION    |
|-----------------------------------------------------------------------------------|-------------------------|--------------------------------------------------------------------------|---------------------------|
| Ceiling Chain                                                                     | 6 feet of wire supplied | (15) Candelabra Base (E12)<br>Socket                                     | cULus Dry Location Listed |
| 1/4 IP mounting plate for outlet box included                                     | 120 VAC                 | Lamp Type B10                                                            | 1-year Limited Warranty   |
| 5 feet of 9 Gauge chain supplied<br>with quick link                               |                         | Incandescent: 60-watt MAX per<br>socket<br>LED: 12.5-watt MAX per socket |                           |
| Canopy covers a standard 4"<br>recessed outlet box: 5" W., 0.81"<br>ht., 5" depth |                         | Fully dimmable with dimmable bulbs                                       |                           |