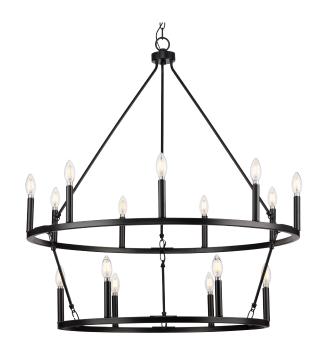

## P400315-31M Gilliam

Gilliam Collection Fifteen-Light Matte Black New Traditional Chandelier

Category: Chandeliers Finish: Matte Black (Painted) Construction: Steel Construction

Diameter: 35-1/2 in Height: 38-3/8 in Overall Ht. W/Chain: 101-1/2 in