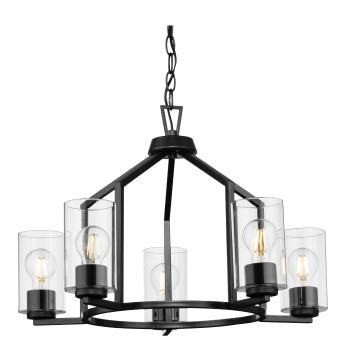

## P400316-31M Goodwin

Goodwin Collection Five-Light Matte Black Modern Farmhouse Chandelier

Category: Chandeliers Finish: Matte Black (Painted) Construction: Steel Construction Glass/Shade: Clear Glass Cylindrical

Diameter: 24 in Height: 15-1/2 in Overall Ht. W/Chain: 66-1/2 in

Clear Glass Cylindrical Width: 3-1/2 in Height: 5-7/8 in

| MOUNTING                                                                                | ELECTRICAL             | LAMPING                                                                  | ADDITIONAL INFORMATION    |
|-----------------------------------------------------------------------------------------|------------------------|--------------------------------------------------------------------------|---------------------------|
| Ceiling Chain                                                                           | 96 in of wire supplied | (5) Medium Base (E26) Socket                                             | cULus Dry Location Listed |
| 1/8 IP mounting plate for outlet<br>box included                                        | 120 VAC                | Lamp Type A19                                                            | 1-year Limited Warranty   |
| 48 in of 9 Gauge chain supplied<br>with quick link                                      |                        | Incandescent: 60-watt MAX per<br>socket<br>LED: 12.5-watt MAX per socket |                           |
| Canopy covers a standard 4"<br>recessed outlet box: 5.12" W.,<br>0.87" ht., 5.12" depth |                        | Fully dimmable with dimmable bulbs                                       |                           |