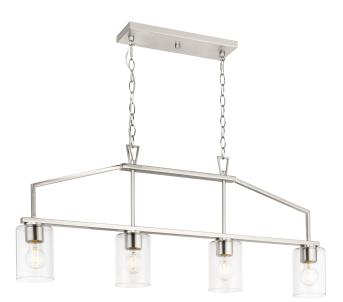

## P400317-009 Goodwin

Goodwin Collection Four-Light Brushed Nickel Modern Farmhouse Island Light

Category: Island/Linear Finish: Brushed Nickel (Plated) Construction: Steel Construction Glass/Shade: Clear Glass Cylindrical

Length: 40-3/8 in Width: 4-3/8 in Height: 16-3/4 in Overall Ht. W/Chain: 68-1/2 in

Clear Glass Cylindrical Width: 4-5/16 in Height: 6 in

| MOUNTING                                                                                | ELECTRICAL             | LAMPING                                 | ADDITIONAL INFORMATION    |
|-----------------------------------------------------------------------------------------|------------------------|-----------------------------------------|---------------------------|
| Ceiling Chain                                                                           | 96 in of wire supplied | (4) Medium Base (E26) Socket            | cULus Dry Location Listed |
| 1/8 IP mounting plate for outlet<br>box included                                        | 120 VAC                | Lamp Type A19                           | 1-year Limited Warranty   |
| Two pieces of 48 in of 9 Gauge                                                          |                        | Incandescent: 60-watt MAX per<br>socket |                           |
| chain supplied (2) with quick links                                                     |                        | LED: 12.5-watt MAX per socket           |                           |
| Canopy covers a standard 4"<br>recessed outlet box: 14.12" W.,<br>0.75" ht., 4.5" depth |                        | Fully dimmable with dimmable bulbs      |                           |