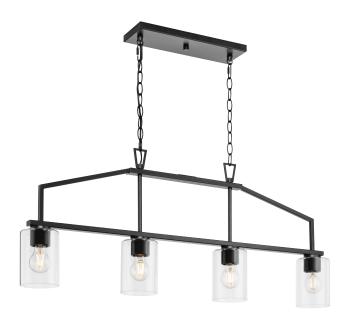

## P400317-31M Goodwin

Goodwin Collection Four-Light Matte Black Modern Farmhouse Island Light

Category: Island/Linear Finish: Matte Black (Painted) Construction: Steel Construction Glass/Shade: Clear Glass Cylindrical

Length: 40-3/8 in Width: 4-3/8 in Height: 16-3/4 in Overall Ht. W/Chain: 68-1/2 in

Clear Glass Cylindrical Width: 4-5/16 in Height: 6 in

| MOUNTING                                                                                | ELECTRICAL             | LAMPING                                 | ADDITIONAL INFORMATION    |
|-----------------------------------------------------------------------------------------|------------------------|-----------------------------------------|---------------------------|
| Ceiling Chain                                                                           | 96 in of wire supplied | (4) Medium Base (E26) Socket            | cULus Dry Location Listed |
| 1/8 IP mounting plate for outlet<br>box included                                        | 120 VAC                | Lamp Type A19                           | 1-year Limited Warranty   |
| Two pieces of 48 in of 9 Gauge                                                          |                        | Incandescent: 60-watt MAX per<br>socket |                           |
| chain supplied (2) with quick links                                                     |                        | LED: 12.5-watt MAX per socket           |                           |
| Canopy covers a standard 4"<br>recessed outlet box: 14.12" W.,<br>0.75" ht., 4.5" depth |                        | Fully dimmable with dimmable bulbs      |                           |