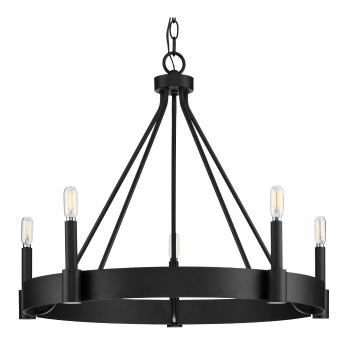

## Breckenridge

Breckenridge Collection Five-Light Matte Black Rustic Farmhouse Chandelier

Category: Chandeliers Finish: Matte Black (Painted) Construction: Steel Construction

Diameter: 26 in Height: 21 in

Overall Ht. W/Chain: 96 in

| MOUNTING                                                                          | ELECTRICAL                              | LAMPING                          | ADDITIONAL INFORMATION     |  |
|-----------------------------------------------------------------------------------|-----------------------------------------|----------------------------------|----------------------------|--|
| Ceiling Chain                                                                     | 10 feet of wire supplied                | (5) Candelabra Base (E12) Socket | cETLus Dry Location Listed |  |
| 1/8 IP mounting plate for outlet box included                                     | 120 VAC                                 | Lamp Type B10                    | 1-year Limited Warranty    |  |
| 6 feet of 9 Gauge chain supplied                                                  | Incandescent: 60-watt MAX per<br>socket |                                  |                            |  |
| with quick link                                                                   | LED: 12.5-watt MAX per socket           |                                  |                            |  |
| Canopy covers a standard 4" recessed outlet box: 5.12" W., 0.75" ht., 5.12" depth | Fully dimmable with dimmable bulbs      |                                  |                            |  |