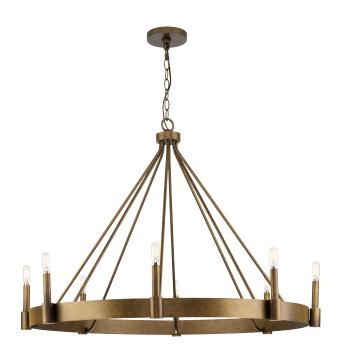

## P400319-196 Breckenridge

Breckenridge Collection Eight-Light Aged Bronze Rustic Farmhouse Chandelier

Category: Chandeliers Finish: Aged Bronze (Painted) Construction: Steel Construction

Diameter: 38 in Height: 27 in Overall Ht. W/Chain: 102 in

| MOUNTING                                                                                | ELECTRICAL               | LAMPING                                 | ADDITIONAL INFORMATION     |
|-----------------------------------------------------------------------------------------|--------------------------|-----------------------------------------|----------------------------|
| Ceiling Chain                                                                           | 10 feet of wire supplied | (8) Candelabra Base (E12) Socket        | cETLus Dry Location Listed |
| 1/8 IP mounting plate for outlet<br>box included                                        | 120 VAC                  | Lamp Type B10                           | 1-year Limited Warranty    |
| 6 feet of 9 Gauge chain supplied                                                        |                          | Incandescent: 60-watt MAX per<br>socket |                            |
| with quick link                                                                         |                          | LED: 12.5-watt MAX per socket           |                            |
| Canopy covers a standard 4"<br>recessed outlet box: 5.12" W.,<br>0.75" ht., 5.12" depth |                          | Fully dimmable with dimmable bulbs      |                            |