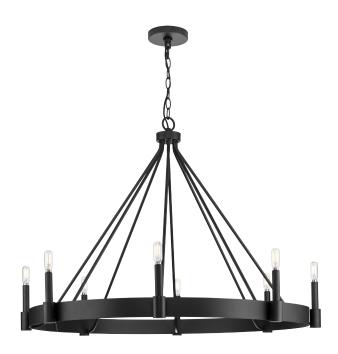

## P400319-31M Breckenridge

Breckenridge Collection Eight-Light Matte Black Rustic Farmhouse Chandelier

Category: Chandeliers Finish: Matte Black (Painted) Construction: Steel Construction

Diameter: 38 in Height: 27 in Overall Ht. W/Chain: 102 in

| MOUNTING                                                                                | ELECTRICAL               | LAMPING                                                                  | ADDITIONAL INFORMATION     |
|-----------------------------------------------------------------------------------------|--------------------------|--------------------------------------------------------------------------|----------------------------|
| Ceiling Chain                                                                           | 10 feet of wire supplied | (8) Candelabra Base (E12) Socket                                         | cETLus Dry Location Listed |
| 1/8 IP mounting plate for outlet<br>box included                                        | 120 VAC                  | Lamp Type B10                                                            | 1-year Limited Warranty    |
| 6 feet of 9 Gauge chain supplied<br>with quick link                                     |                          | Incandescent: 60-watt MAX per<br>socket<br>LED: 12.5-watt MAX per socket |                            |
| Canopy covers a standard 4"<br>recessed outlet box: 5.12" W.,<br>0.75" ht., 5.12" depth |                          | Fully dimmable with dimmable bulbs                                       |                            |