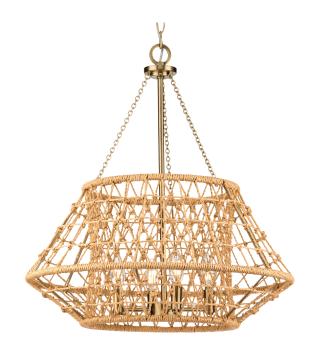

## Laila

Laila Collection Four-Light Vintage Brass Coastal Chandelier with Woven Jute Accents

Category: Chandeliers

Finish: Vintage Brass (Plated) with Jute accent

Construction: Steel Construction

Diameter: 22-3/8 in Height: 23-5/8 in Overall Ht. W/Chain: 98-1/2 in