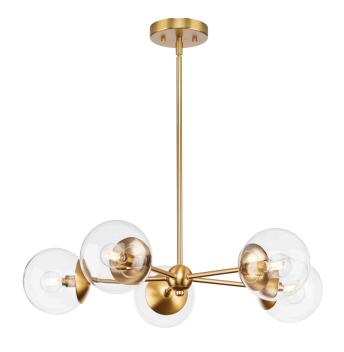

## Atwell

Atwell Collection Five-Light Brushed Bronze Mid-Century Modern Chandelier

Category: Chandeliers

Finish: Brushed Bronze (Plated)
Construction: Steel Construction
Glass/Shade: Clear Glass Round

Diameter: 28 in Height: 5-7/8 in

Overall Ht. W/Stem: 61-1/2 in

Clear Glass Round Width: 5-7/8 in Height: 5-5/8 in

| MOUNTING                                                                          | ELECTRICAL               | LAMPING                                                                  | ADDITIONAL INFORMATION    |
|-----------------------------------------------------------------------------------|--------------------------|--------------------------------------------------------------------------|---------------------------|
| Ceiling Stem                                                                      | 10 feet of wire supplied | (5) Candelabra Base (E12) Socket                                         | cULus Dry Location Listed |
| Mounting plate for outlet box included                                            | 120 VAC                  | Lamp Type G16.5                                                          | 1-year Limited Warranty   |
| One 6", four 12" lengths of stem included                                         |                          | Incandescent: 60-watt MAX per<br>socket<br>LED: 12.5-watt MAX per socket |                           |
| Canopy covers a standard 4" recessed outlet box: 5.12" W., 0.81" ht., 5.12" depth |                          | Fully dimmable with dimmable bulbs                                       |                           |