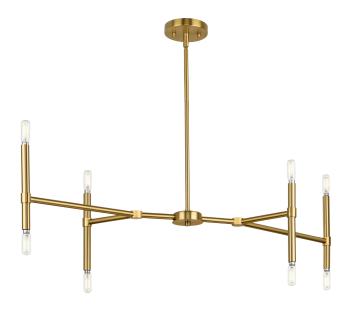

## P400338-191 Arya

Arya Collection Eight-Light Brushed Gold Luxe Linear Chandelier

Category: Island/Linear Finish: Brushed Gold (Plated) Construction: Steel Construction

Width: 40 in Depth: 13 in

Height: 10-3/4 in (does not include bulbs) Overall Ht. W/Stem And Swivel: 63 in

|                                                                                   |                                                                        | ı                                |                           |
|-----------------------------------------------------------------------------------|------------------------------------------------------------------------|----------------------------------|---------------------------|
| MOUNTING                                                                          | ELECTRICAL                                                             | LAMPING                          | ADDITIONAL INFORMATION    |
| Ceiling Stem                                                                      | 6 feet of wire supplied                                                | (8) Candelabra Base (E12) Socket | cULus Dry Location Listed |
| Mounting plate for outlet box included                                            | 120 VAC                                                                | Lamp Type B10                    | 1-year Limited Warranty   |
| One 6", four 12" lengths of stem included                                         | Incandescent: 40-watt MAX per<br>socket<br>LED: 10-watt MAX per socket |                                  |                           |
| Canopy covers a standard 4" recessed outlet box: 4.87" W., 0.75" ht., 4.87" depth | Fully dimmable with dimmable bulbs                                     |                                  |                           |