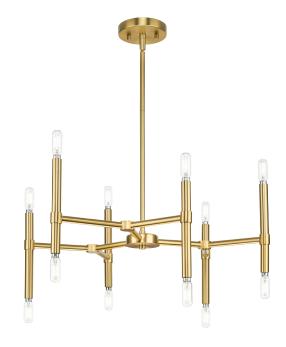

## P400339-191 Arya

Arya Collection Twelve-Light Brushed Gold Luxe Chandelier

Category: Chandeliers Finish: Brushed Gold (Plated) Construction: Steel Construction

Diameter: 24-1/8 in

Height: 10-3/4 in (does not include bulbs) Overall Ht. W/Stem And Swivel: 63 in

| MOUNTING                                                                                | ELECTRICAL              | LAMPING                                                                | ADDITIONAL INFORMATION    |
|-----------------------------------------------------------------------------------------|-------------------------|------------------------------------------------------------------------|---------------------------|
| Ceiling Stem                                                                            | 6 feet of wire supplied | (12) Candelabra Base (E12)<br>Socket                                   | cULus Dry Location Listed |
| Mounting plate for outlet box included                                                  | 120 VAC                 | Lamp Type B10                                                          | 1-year Limited Warranty   |
| One 6", four 12" lengths of stem included                                               |                         | Incandescent: 40-watt MAX per<br>socket<br>LED: 10-watt MAX per socket |                           |
| Canopy covers a standard 4"<br>recessed outlet box: 4.87" W.,<br>0.75" ht., 4.87" depth |                         | Fully dimmable with dimmable bulbs                                     |                           |