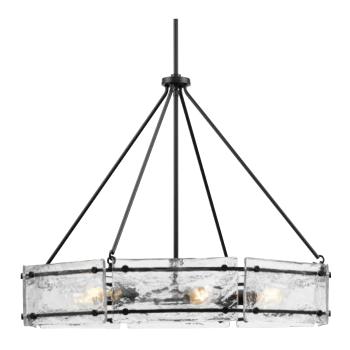

## Rivera

Rivera Collection Six-Light Matte Black Luxe Industrial Chandelier

Category: Chandeliers Finish: Matte Black (Painted) Construction: Steel Housing

Glass/Shade: Clear textured Glass Flat Square/Rectangular

Diameter: 30 in Height: 24 in

Overall Ht. W/Chain And Stem: 86 in

Clear textured Glass Flat Square/Rectangular

Width: 10-7/8 in Height: 5-1/2 in

|                                                                                   | 1108111.                 |                                                                                       |                           |
|-----------------------------------------------------------------------------------|--------------------------|---------------------------------------------------------------------------------------|---------------------------|
| MOUNTING                                                                          | ELECTRICAL               | LAMPING                                                                               | ADDITIONAL INFORMATION    |
| Ceiling Stem Hung with 6 links of chain                                           | 10 feet of wire supplied | (6) Candelabra Base (E12) Socket                                                      | cULus Dry Location Listed |
| 1/8 IP mounting plate for outlet<br>box included                                  | 120 VAC                  | Lamp Type<br>Incandescent: 60-watt MAX per<br>socket<br>LED: 12.5-watt MAX per socket | 1-year Limited Warranty   |
| 3 in of 9 Gauge chain supplied<br>with quick link                                 |                          | Fully dimmable with dimmable bulbs.                                                   |                           |
| One 6", four 12" lengths of stem<br>included                                      |                          |                                                                                       |                           |
| Canopy covers a standard 4" recessed outlet box: 5.12" W., 0.75" ht., 5.12" depth |                          |                                                                                       |                           |