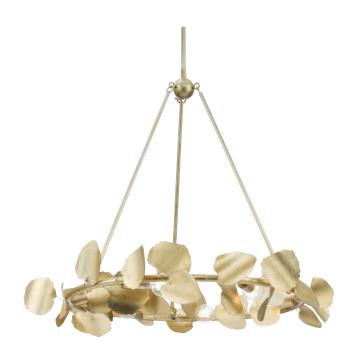

## P400359-176 Laurel

Laurel Collection Six-Light Gilded Silver Transitional Chandelier

Category: Chandeliers Finish: Gilded Silver (Hand Painted) Construction: Steel Housing

recessed outlet box: 5.12" W., 0.81" ht., 5.12" depth

Diameter: 28 in Height: 25-1/2 in Overall Ht. W/Chain And Stem: 87-1/2 in

| MOUNTING                                         | ELECTRICAL               | LAMPING                                                                  | ADDITIONAL INFORMATION     |
|--------------------------------------------------|--------------------------|--------------------------------------------------------------------------|----------------------------|
| Ceiling Stem Hung with 6 links of chain          | 10 feet of wire supplied | (6) Candelabra Base (E12) Socket                                         | cETLus Dry Location Listed |
|                                                  | 120 VAC                  | Lamp Type                                                                | 1-year Limited Warranty    |
| 1/8 IP mounting plate for outlet<br>box included |                          | Incandescent: 60-watt MAX per<br>socket<br>LED: 12.5-watt MAX per socket |                            |
| 4 in of 9 Gauge chain supplied                   |                          |                                                                          |                            |
| with quick link                                  |                          | Fully dimmable with dimmable bulbs.                                      |                            |
| One 6", four 12" lengths of stem<br>included     |                          |                                                                          |                            |
| Canopy covers a standard 4"                      |                          |                                                                          |                            |